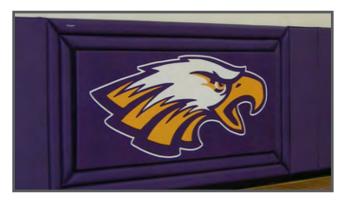

The BEST quality & construction you can buy!

Wall padding can have dynamic colors and graphics that can enhance the setting. Vibrant colors and large-scale graphics can visually stimulate the spectators' view. A powerful and large logo can encompass the center of the wall padding or you can use your school mascot to represent the center of the wall padding.