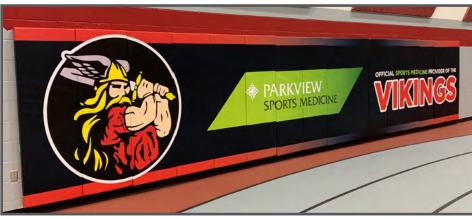

GameDay's Wall padding can include sponsors advertising, branding opportunities, directional guidance, and conveying safety messages. Our wall pads are custom made for your school! Wall padding can be used for gymnasiums, stadiums, arenas, wrestling rooms, and any area that would need protection.