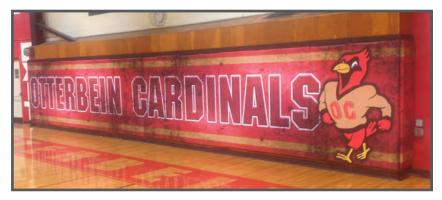

The BEST quality & construction you can buy!

Wall padding can have dynamic colors and graphics that can enhance the setting. Vibrant colors and large-scale graphics can visually stimulate the spectators' view. A powerful and large logo can encompass the center of the wall padding or you can use your school mascot to represent the center of the wall padding.

GameDay's Wall padding can include sponsors advertising, branding opportunities, directional guidance, and conveying safety messages. Our wall pads are custom made for your school! Wall padding can be used for gymnasiums, stadiums, arenas, wrestling rooms, and any area that would need protection.