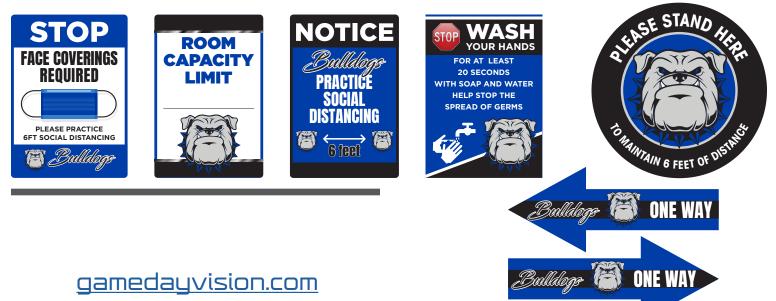

• EMPHASIZE THE HEALTH AND SAFETY OF YOUR STUDENTS AND EMPLOYEES WITH DIRECTIONAL AND INFORMATIONAL GRAPHICS

 NON-SLIP, REMOVABLE DECALS PERFECT FOR FLAT FLOORS, WINDOWS, AND SMOOTH PAINTED SURFACES. FOR OTHER TYPES OF SURFACES, CONTACT YOUR REP (SPECIAL APPLICATION MATERIALS ALSO AVAILABLE).

THIS SEAT IS CURRENTLY UNAVAILABLE

• EASY TO INSTALL AND REMOVE. 3-6 MONTH DURABILITY DEPENDING ON SURFACE.

|              | CIRC | CLES | RECTANGLES |         |         |         | ARROWS   |
|--------------|------|------|------------|---------|---------|---------|----------|
| SIZE         | 12"  | 16"  | 10"X14"    | 12"X18" | 18"X24" | 24"X36" | 16"X6.5" |
|              |      |      |            |         |         |         |          |
| QUANTITY 10  |      |      |            |         |         |         |          |
| QUANTITY 25  |      |      |            |         |         |         |          |
| QUANTITY 50  |      |      |            |         |         |         |          |
| QUANTITY 100 |      |      |            |         |         |         |          |