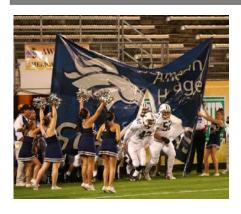

### **BREAKAWAY BANNER**

### Breakaway Banner 96"h x 120"w

Custom designed breakaway banner. Double panel seamed in the middle with Velcro tabs for easy "burst through" by your team. Sides constructed with pole pockets so you can choose to add poles on site for greater stability.

GOLD: 1 pc. - SILVER: 1 pc. - BRONZE: 1 pc.