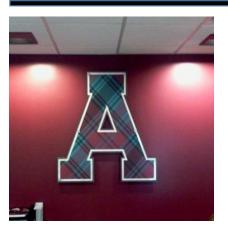

### **SCHERPRINT ATTITUDES**

### Self Installed Re-positionable Vinyl.

We've all seen this product. Can be applied (moved and re applied) to any flat surface. Give us your logo(s) or photos and we will create your attitudes. They can be routed to the outline of your logo or to the shape of your picture. Each one up to 52" x 60".

GOLD: 10 pcs. – SILVER: 5 pcs. – BRONZE: 3 pcs.