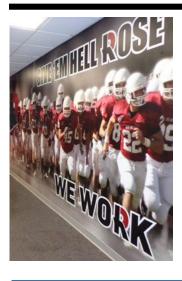

### **WALL MURAL**

### Self Installed Scherprint EZ Up Wallscapes

Each Wallscape is made from super durable, easy to install 3mm Sintra. This paneled product comes in sheets up to 8' x 4'. So be creative. Your choice, we will design. For heights below 8', we will custom cut to size.

GOLD: 8' X 32' - SILVER: 8' X 16' - BRONZE: 8' X 8'