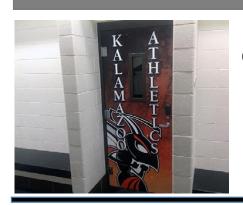

### DOOR CLINGS

### Door Clings up to 84"h x 36"w

Created from the same material as the Scherprint attitude. Have confidence in your installation abilities as this material is made to apply and then re apply over and over again.

GOLD: 4 pcs. – SILVER: 2 pcs. – BRONZE: 1 pcs.