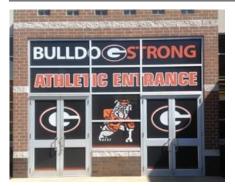

### **ROUTED LOGOS**

### **3mm Sintra Routed Logos**

Logos that can be self installed onto multiple surfaces, works well on cinder, brick and flat wall applications. Up to 48" x 48" each piece.

GOLD: 6 pcs. – SILVER: 4 pcs. – BRONZE: 2 pcs.